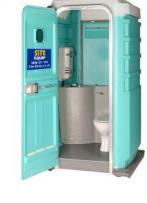

- Requires mains sewage & water connection
- Requires a 15mm water inlet& 16amp electric supply
- Available in 110v or 240v
- Porcelain toilet with HSE compliant warm water & forearm length basin
- 1.2m x 1.2m x 2.1m