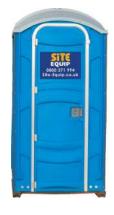

Both available in 110v and 240v

Chemical Toilet
Hot Water

Mains Connected
Toilet

- Suitable for 7 men on site
- Includes free weekly servicing including soap, hand towels & toilet rolls
- Available in 110v or 240v
- HSE compliant with warm water washing facility & full forearm length basin
- 1.2m x 1.2m x 2.1m