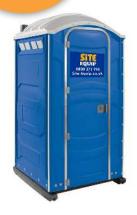

Chemical Toilet
Cold Water

- Suitable for 7 men on site
- Includes free weekly servicing including soap, hand towels & toilet rolls
- HSE compliant with full length cold water basin
- 1.2m x 1.2m x 2.1m