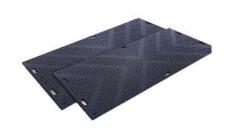

## Additional Items

Site Equip can also provide these additional items to help your site.

Our heavy duty trackway can support loads up to 80 tonnes which can be used for temporary roadways and work areas.

## Trackway

- 2.4m x 1.2m
- Supports up to 80 tonnes
- Incredibly tough & flexible
- Require a forklift on site for unloading
- Each EuroMat® weighs 35kg

Unique to

Site Equip

**Lifting Frame** 

- Unique to Site Equip
- Tensile Strength tested & comes with a lifting certificate
- Can secure portable loos onto trickier locations such as multistorey buildings, tunnels or workboats