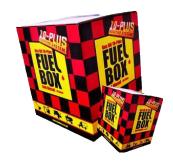

We can deliver our 20 litre fuel boxes onto site, this replenishment can be ad hoc or on a weekly basis.

Unique to Site Equip, our lifting frames allow portable loos to be placed into trickier locations.

## **Fuel Box**

- Sealed 20 litre red diesel fuel box
- Can be delivered to site
- Weekly or ad hoc replenishment

Red diesel boxes reduce diesel fuel contamination