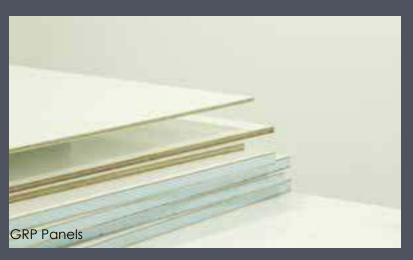

From the ground upwards all of our trailers are built inhouse, starting with our experienced welder creating the chassis which are then galvanized locally. The walls and roof panels are cut to size using solid GRP panels. Four external doors are placed, opening outwards, all keyed alike. Ball cast coupling, corner prop stands and cast clamps are applied. LED lighting, internally and LED marker lights externally on the front and rear which come with a 13 pin electric socket.