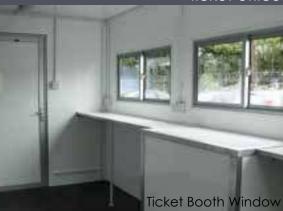

### Accommodation

Mobile Office

Site Build manufacture a wide range of accommodation for both events and construction, available in any configuration and towable or static.

Our standard layouts are open plan 12 foot, 16 foot and 18 foot. These can then be adapted to your specification with windows, benches, canteen areas, heaters, electrical sockets and lighting. To create a mobile office, canteen, ticket booth, and an exhibition unit, the options are endless.

www.site-build.co.uk - 0800 371 994 - build@site-equip.co.uk

Mobile Ticket Booth Window

Our bespoke accommodation units have the option to be towed to your desired location to lower transport costs, and then to kneel down into location to optimise security. Our accommodation units offer exceptional quality and design features. These units are built with full insulated GRP with aluminum fixtures. We supply a range of heavy duty vinyl flooring and lighting, either strip lighting or LED's. The windows can be non-opening for security or sliding, perfect for a ticket office.