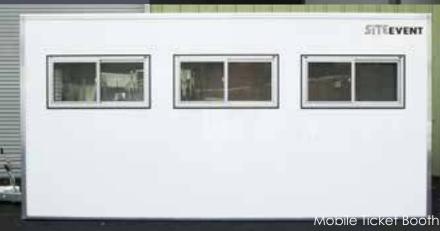

### Accommodation

Mobile Office

Site Build manufacture a wide range of accommodation for both events and construction, available in any configuration and towable or static.

Our standard layouts are open plan 12 foot, 16 foot and 18 foot. These can then be adapted to your specification with windows, benches, canteen areas, heaters, electrical sockets and lighting. To create a mobile office, canteen, ticket booth, and an exhibition unit, the options are endless.

www.site-build.co.uk - 0800 371 994 - build@site-equip.co.uk

Mobile Ticket Booth Window

Our bespoke accommodation units have the option to be towed to your desired location to lower transport costs, and then to kneel down into location to optimise security. Our accommodation units offer exceptional quality and design features. These units are built with full insulated GRP with aluminum fixtures. We supply a range of heavy duty vinyl flooring and lighting, either strip lighting or LED's. The windows can be non-opening for security or sliding, perfect for a ticket office.