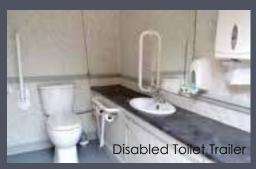

### Urinals and Disabled Toilet Trailers

Within the toilet trailer range Site Build can also manufacture brand new disabled facilities. Whether within a stand-alone trailer or accompanied within a regular toilet trailer.

The disabled toilet trailers can be built bespoke to your specification to allow an aesthetically pleasing and Doc M compliant Interior.

Combined features include a choice of aluminum or stain steel ramp or hydraulic lift leading into the toilet trailer. We can also apply a number of adaptations to ensure comfort for everyone; external aluminum handrails, a lowered sink, wall mounted hand rails and an emergency cord.