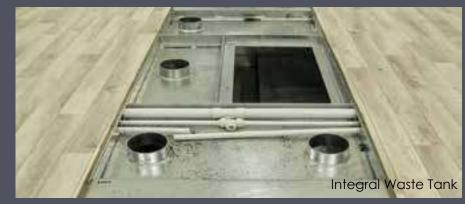

The urinal trailers, are available with the options of connecting to mains, or with an integrated waste tank. Totally self-contained with the exception of an electric supply via a 16 amp socket to power the internal lights, either LEDs or strip lights.