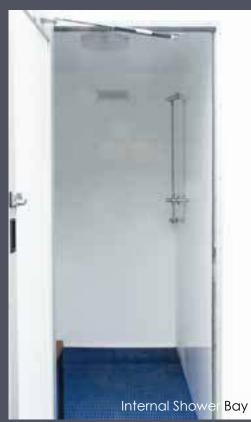

All of our mobile shower units are gas fed and supplied with a gas safety certificate. Complete with automatic quick change gas regulator with room for two 47kg gas bottles ensures every shower will be warm.

### 6 Bay Shower

Site Build manufacture shower trailers in a range of layouts and combinations whether it is a shower and toilet combination or 10 shower heads and cubical combination. Internally there are a range of optional accessories including; bench or seating area, mirrors, wet room or shower curtains, hooks and matting or non-slip flooring. In addition to full length slide away steps.