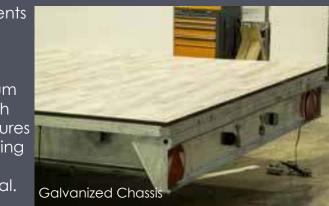

From the ground upwards all of our trailers are built inhouse, starting with our experienced welder creating the chassis which are then galvanized locally. The walls and roof panels are cut to size using solid GRP panels. Four external doors are placed, opening outwards, all keyed alike. Ball cast coupling, corner prop stands and cast clamps are applied. LED lighting, internally and LED marker lights externally on the front and rear which come with a 13 pin electric socket.