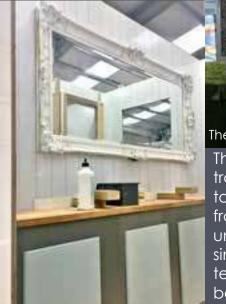

### **Toilet Trailers**

At Site Build we hold a wide range of fixtures and fitting in wide range of styles and colours to ensure your toilet trailer has the finest finishings to your specifications. Our latest range of luxury finishes can be seen here.

Hot and cold self-closing chrome taps are offered as standard, as well as full width or two mirrors above the vanity unit. Two discreet air freshener dispensers and luxury hand soaps and hand lotions can be added as a finishing touch.

Aluminum Cubical Legs

The cubicles and vanity units are solid grade laminate in a dark and light brown wood effect with aluminum fittings. Complementing the clean white ceramic basins, back to wall WC pans with concealed cisterns and ceramic urinals. To emphasize the quality finishes and achieve a contemporary edge the toilet trailer is highlighted with LED lighting throughout the ceiling, set behind the mirrors, underneath the vanity units and within the aluminum detachable steps.

Internal Vanity Unit