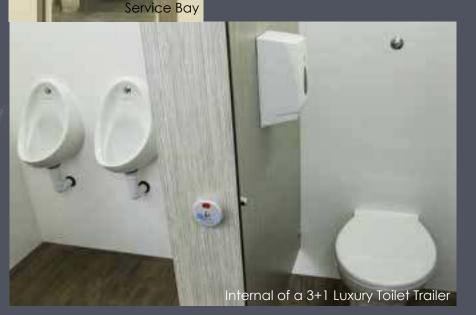

The Beginnings of a 3+1 Luxury Toilet Trailer Our units are built to order ensuring you have a wide scope to create a toilet trailer to your requirements. Although we have a core range of standard units with multiple options for configuration, we are also able to produce completely bespoke units to suit your needs. Including options to connect to mains or as a recirculating or vacuum unit, with disabled access or even to combine a shower within a toilet trailer. 3+1 Luxury Toilet Trailer

### **Toilet Trailers**

At Site Build we hold a wide range of fixtures and fitting in wide range of styles and colours to ensure your toilet trailer has the finest finishings to your specifications. Our latest range of luxury finishes can be seen here.

Aluminum Cubical Legs

The cubicles and vanity units are solid grade laminate in a dark and light brown wood effect with aluminum fittings. Complementing the clean white ceramic basins, back to wall WC pans with concealed cisterns and ceramic urinals. To emphasize the quality finishes and achieve a contemporary edge the toilet trailer is highlighted with LED lighting throughout the ceiling, set behind the mirrors, underneath the vanity units and within the aluminum detachable steps.

### Urinals and Disabled Toilet Trailers

# About Us The Process Toilet Trailers Showers Accommodation Care Packs Case Studies

Toilet Trailers

In addition to our range of luxury and event bespoke toilet trailers we have also built a range of large towable urinal blocks. These can be in any configuration required, to meet your specifications. Similarly to our toilet trailers these are built using GRP and can be custom built using a range of colours, styles, fixtures and fittings. As standard we provide clean, white ceramic urinals.