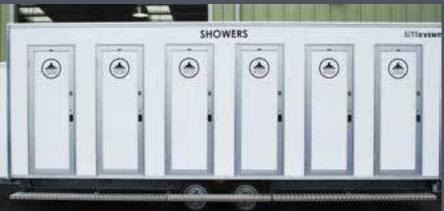

### 6 Bay Shower

Site Build manufacture shower trailers in a range of layouts and combinations whether it is a shower and toilet combination or 10 shower heads and cubical combination. Internally there are a range of optional accessories including; bench or seating area, mirrors, wet room or shower curtains, hooks and matting or non-slip flooring. In addition to full length slide away steps.