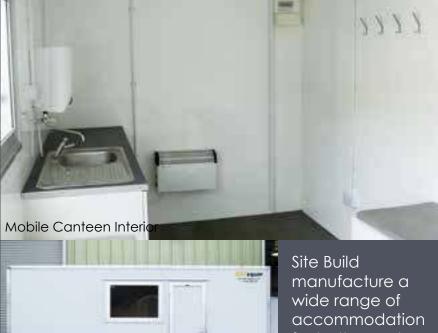

### Accommodation

Mobile Office

Site Build manufacture a wide range of accommodation for both events and construction, available in any configuration and towable or static.

Our standard layouts are open plan 12 foot, 16 foot and 18 foot. These can then be adapted to your specification with windows, benches, canteen areas, heaters, electrical sockets and lighting. To create a mobile office, canteen, ticket booth, and an exhibition unit, the options are endless.