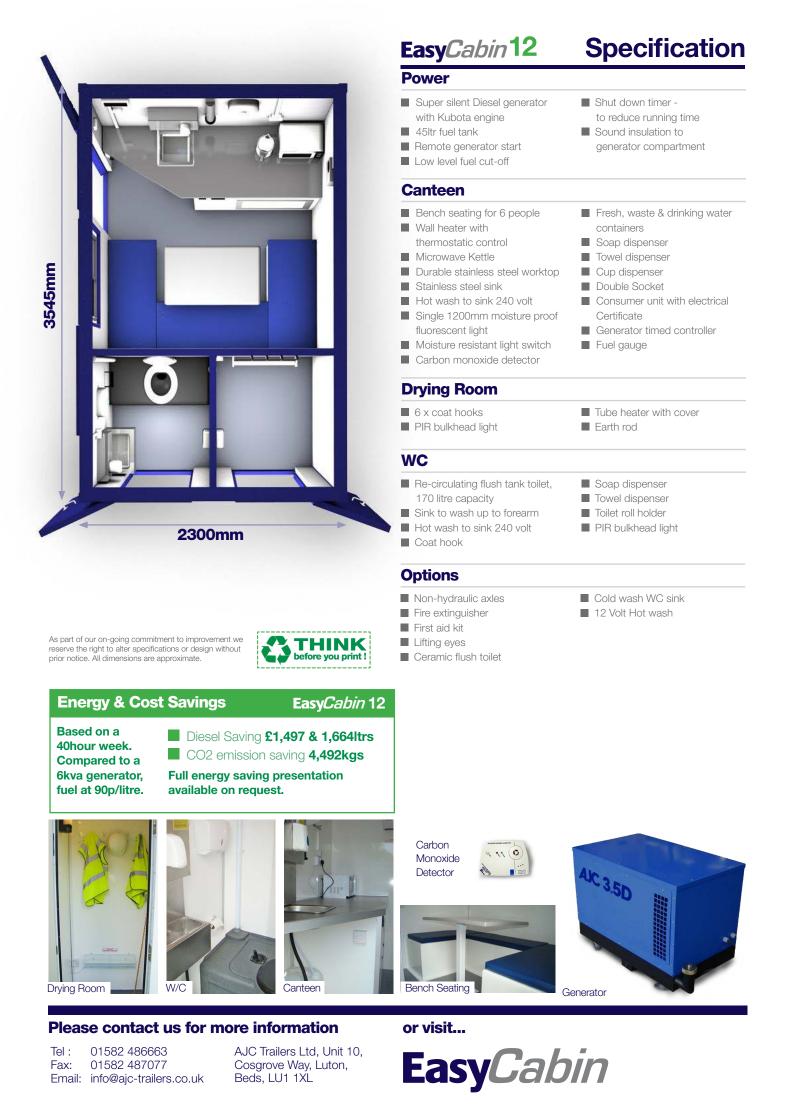

## 12ft Mobile Welfare Unit

## Canteen facilities for 6 with separate toilet and drying room.

0

## In Summary

- Class leading design and quality
- □ Low in maintenance
- □ Low in emissions
- Low in fuel consumption
- Compliant with HSE regulations
- Robust galvanised steel construction

Constructed from unique patented (2448660) high strength composite panels. Walls: Galvanised steel exterior, seamless GRP interior and high density foam insulation, Roof: Seamless insulated composite panel. Floor: 15mm phenolic faced marine ply. Wheels: 195R 14" Low profile wheels & tyres. Chassis: Heavy duty galvanised steel. Axle: Electric type approved hydraulic axle. **Doors:** 3 x high security composite doors with 2 deadlocks. Double doors to generator with 2 deadlocks. Window: Aluminium with security door locked internally with thumb turn deadlock. Lights: EEC approved built in road lights with removable number plate brackets. Weight: Gross weight 1800Kg - Unladen weight ONLY 1620Kg