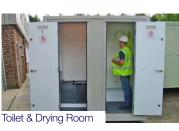

Manufactured by AJC Trailers Ltd



## 12ft Mobile Welfare Unit

## Canteen facilities for 6 with separate toilet and drying room.







0



## In Summary

- Class leading design and quality
- □ Low in maintenance
- □ Low in emissions
- Low in fuel consumption
- Compliant with HSE regulations
- Robust galvanised steel construction

Constructed from unique patented (2448660) high strength composite panels. Walls: Galvanised steel exterior, seamless GRP interior and high density foam insulation, Roof: Seamless insulated composite panel. Floor: 15mm phenolic faced marine ply. Wheels: 195R 14" Low profile wheels & tyres. Chassis: Heavy duty galvanised steel. Axle: Electric type approved hydraulic axle. **Doors:** 3 x high security composite doors with 2 deadlocks. Double doors to generator with 2 deadlocks. Window: Aluminium with security door locked internally with thumb turn deadlock. Lights: EEC approved built in road l