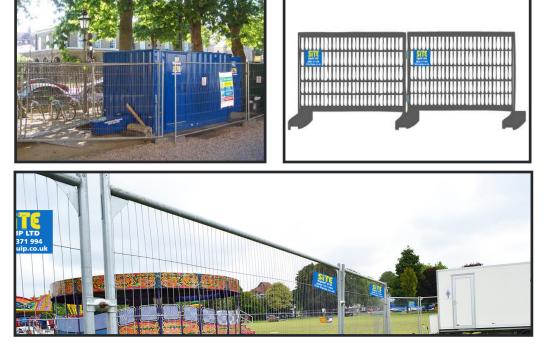

The system has been specially designed to meet the standards set out in the HSE's G.S.7 recommendation, which relates to the prevention of accidents to children on construction sites.

## Specifications:

- Length 3500mm.
- Height 2020mm.
- Vertical Mesh Aperture 30mm.
- Horizontal Mesh Aperture 159mm.
- Vertical Wire Diameter 3.00mm.
- Horizontal Wire Diameter 4.50mm.
- Vertical Tube Diameter 38mm.
- Horizontal Tube Diameter 25mm.
- Weight 28kg.
- Finish Galvanised or Polyester Power Coated.

## A 30mm vertical mesh aperture minimises the risk of climbing whilst providing a strong and durable system for all types of applications.

We are holders of a waste carriers licence issued by the Environment Agency. We are authorised to discharge waste at approved Thames Water and Southern Water Sewage Treatment Works.